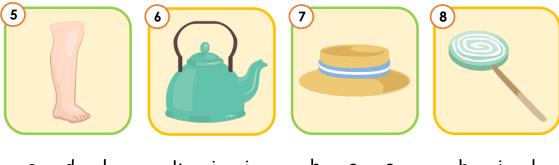

### Page 4

- 1. <mark>k</mark>iwi
- 2. lamp
- 3. juice
- 4. light
- 5. <mark>l</mark>eg
- 6. kettle
- 7. <mark>h</mark>at
- 8. lollipop
- 9. ketchup
- 10. lock
- 11. heart
- 12. jet

www.monkeyspace.live