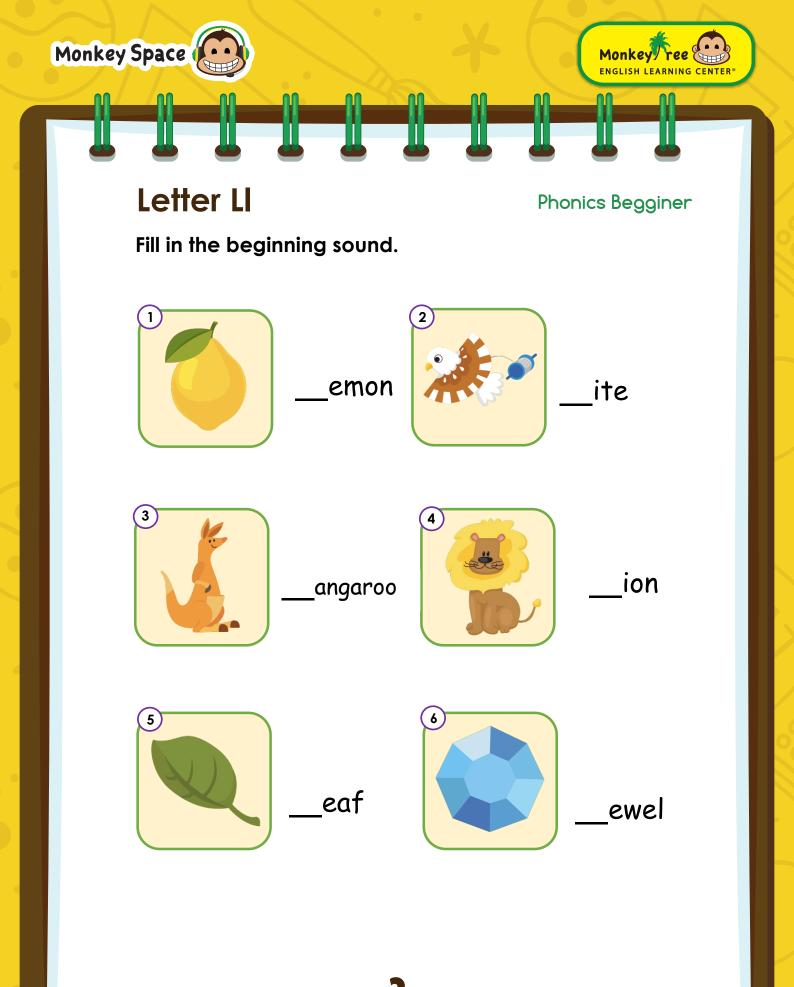

## <u>Page 2</u>

- 1. lemon
- 2. <mark>k</mark>ite
- 3. <mark>k</mark>angaroo
- 4. lion
- 5. leaf
- 6. jewel