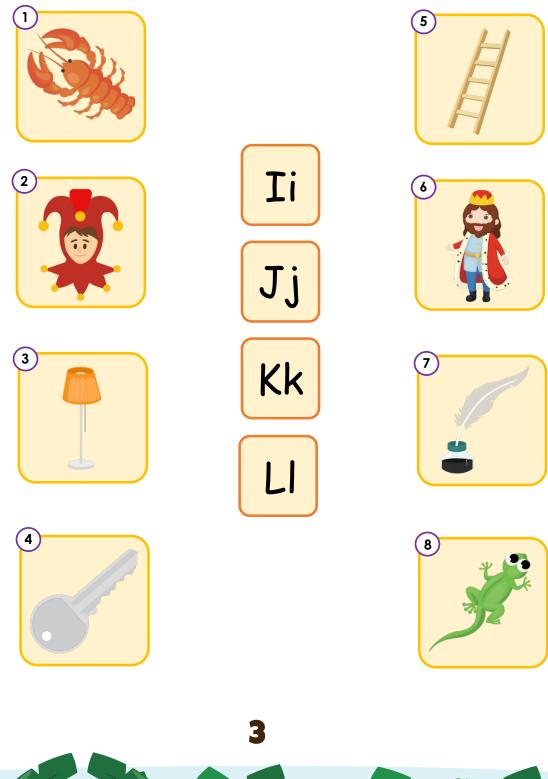

Letter Ll

Phonics Beginner

Match the pictures to the beginning sounds.

www.monkeyspace.live

© Monkey Tree English Learning Center Ltd. (2021). All rights reserved. The content herein has been produced exclusively for Monkey Tree English Learning Center Ltd. and is intended for the individual use of subscribed students only. No third parties are permitted to reproduce, distribute or in any way make use of this material without the explicit permission of Monkey Tree English Learning Center Ltd.

### <u>Page 3</u>

- 1. lobster
- 2. joker
- 3. lamp
- 4. key
- 5. ladder
- 6. <mark>k</mark>ing
- 7. ink
- 8. lizard