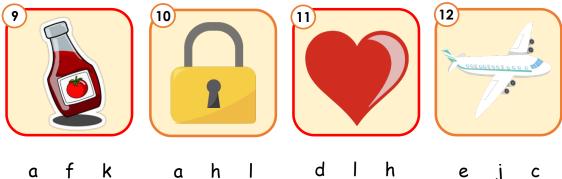

### Page 4

- 1. <mark>k</mark>iwi
- 2. lamp
- 3. juice
- 4. light
- 5. <mark>l</mark>eg
- 6. kettle
- 7. <mark>h</mark>at
- 8. lollipop
- 9. ketchup
- 10. lock
- 11. heart
- 12. jet

www.monkeyspace.live